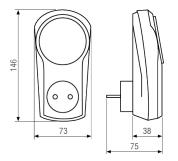

|                              |
| Shortest switching time                       | ON/OFF 15 Minutes            |
| Clock                                         | Analogue hands               |
| Operating conditions                          |                              |
| Temperature (operation)                       | -10° C +55° C                |
| General specifications                        |                              |
| Drive type                                    | Synchronous                  |
| Compliance with standards                     |                              |
| Approval mark                                 | CE                           |
|                                               |                              |



### DIMENSIONAL DRAWINGS