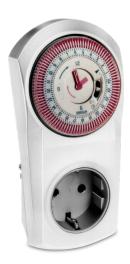

# Plug time switches - topica 400 S

Item No 16.26.0008.1 / EAN Code 4010940002435

## **APPLICATIONS**

- Household devices control
- Direct heating systems control
- Light control

### TECHNICAL DATA

| Electrical Data                               |                              |
|-----------------------------------------------|------------------------------|
| Supply voltage                                | AC 220-240 V $\pm$ 10% 50 Hz |
| Current capacity - ohmic load                 | 16 A / 250 V AC              |
| Current capacity - inductive load cos.phi 0.6 | 8 A / 250 V AC               |
| Power consumption                             | 5 VA                         |
| Power reserve                                 | no                           |
| Operating specifications                      |                              |
| Manual switch                                 | Automatic mode               |
|                                               | Fix ON/OFF                   |
| Program                                       | Daily program (ON/OFF)       |
| Display and format                            |                              |
| Shortest switching time                       | ON/OFF 15 Minutes            |
| Clock                                         | Analogue hands               |
| Operating conditions                          |                              |
| Temperature (operation)                       | -10° C +55° C                |
| General specifications                        |                              |
| Drive type                                    | Synchronous                  |
| Compliance with standards                     |                              |
| Approval mark                                 | CE                           |
|                                               |                              |