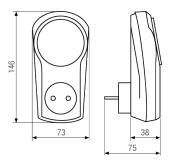

|                                                |
| Shortest switching time                       | ON/OFF 1 minute                                |
| Clock                                         | Digital                                        |
| Status indicator                              | Switch position display                        |
| Operating conditions                          |                                                |
| Temperature (operation)                       | -10° C +55° C                                  |
| General specifications                        |                                                |
| Drive type                                    | Synchronous                                    |

Approval mark CE



## **DIMENSIONAL DRAWINGS**