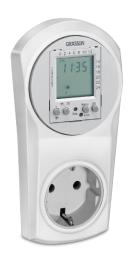

# Plug time switches - topica 600

Item No 16.15.0001.1 / EAN Code 4010940039387

### **APPLICATIONS**

- ► Presence simulation
- ► Household devices control
- ► Direct heating systems control
- ► Light control

### **TECHNICAL DATA**

Compliance with standards

| Electrical Data                               |                                                |
|-----------------------------------------------|------------------------------------------------|
| Supply voltage                                | AC 230 V $\pm$ 10% 50-60 Hz                    |
| Current capacity - ohmic load                 | 16 A / 250 V AC                                |
| Current capacity - inductive load cos.phi 0.6 | 4 A / 250 V AC                                 |
| Power consumption                             | 5 VA                                           |
| Power reserve                                 | 3 years                                        |
| Operating specifications                      |                                                |
| Manual switch                                 | Automatic mode                                 |
|                                               | Fix ON/OFF                                     |
| Program                                       | Set individual days or weekday block formation |
|                                               | Free weekday block formation                   |
|                                               | Menu programming with free and fixed programs  |
|                                               | Daily program (ON/OFF)                         |
|                                               | Weekly program (ON/OFF)                        |
|                                               | Random program (1 45 min)                      |
| Memory Ispaces                                | 20                                             |
| Display and format                            |                                                |
| Shortest switching time                       | ON/OFF 1 minute                                |
| Clock                                         | Digital                                        |
| Status indicator                              | Switch position display                        |
| Operating conditions                          |                                                |
| Temperature (operation)                       | -10° C +55° C                                  |
| General specifications                        |                                                |
| Drive type                                    | Synchronous                                    |