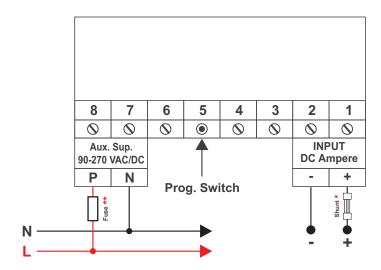

# Safety Standards

Safety Standard IEC61010-1

Pollution Degree 2
Installation Category III

High Voltage Test 3.3 kV AC, 50Hz for 1 Minute
Between Aux. & Measuring Inputs

**Connection Diagram** 

## KDE 92PD Terminal Connection (96x48)

 $<sup>\</sup>textcolor{red}{\bigstar} \ \text{Connect Shunt Only for Shunt Programmable Ammeter, Shunt not provided with meter}$