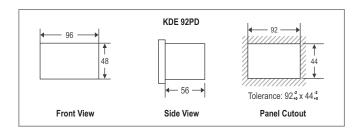

on time

### **Applications:**

- Control Panel
- Distribution System
- Generator sets
- Motor Control
- ► Test Bench
- Energy Management
- Process Control & SCADA

#### Supply Voltage

Auxiliary Supply 90-270V AC/DC (±15%)

Frequency 50/60 Hz

#### Display

Display 4 digits 7 segment LED display

 Digit Height
 0.56" (14.3mm)

 Display Range
 -9999 to +9999

#### Input Specifications

Input Voltage Range 0 - 5A / 0 - 20A / 0 - 75mV

consult factory for other ranges

Accuracy Class 1

Resolution Auto ranging

Update Time 1 Sec.

### **Environmental Specifications**

Temperature Operating : -10° to 55°C

Storage : -20° to 75°C

Humidity < 95% RH

#### **Mechanical Specifications**

Mounting Flush Mounting with Side Clamps

Weight 180 g

Enclosure Material ABS Thermoplastic

#### Dimension



## Applicable Standards

Radio Interference CISPR22 Suppression

Fast Transient Burst Test IEC61000-4.4

Damped Oscillatory Waves IEC61000-4.12

Immunity Test

Test of Immunity to IEC61000-4.3 Electromagnetic RF Fields

3

Test of Immunity to Conducted IEC61000-4.6 Disturbances, Induced by Radio-Frequency Fields

Test of Immunity to IEC61000-4.2 Electrostatic Discharges

Surge Immunity Test IEC61000-4.5
Test of Protection Against IEC60529

Penetration of Dust & Water

# Ordering Information

| Ordering Code | Description                   |
|---------------|-------------------------------|
| KDE 92PD-5A   | DC Ammeter (96 x 48) 0 - 5A   |
| KDE 92PD-20A  | DC Ammeter (96 x 48) 0 - 20A  |
| KDE 92PD-75mV | DC Ammeter (96 x 48) 0 - 75mV |



# Safety Standards

Safety Standard IEC61010-1